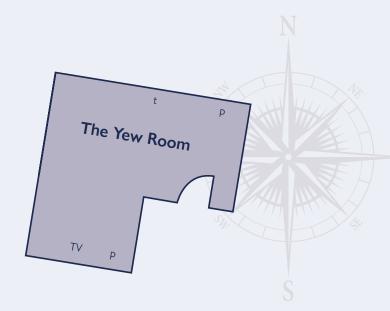

## The Yew Room

With easy access to transport and parking options, this room offers a secure space for up to four colleagues to discuss important business matters or work on confidential materials with its high- speed Wi-Fi and a 45-inch flat screen TV for instant connectivity.

## Suitable for

Small meeting.

| KEY | Р             | TV         | t         |  |
|-----|---------------|------------|-----------|--|
|     | power sockets | television | telephone |  |