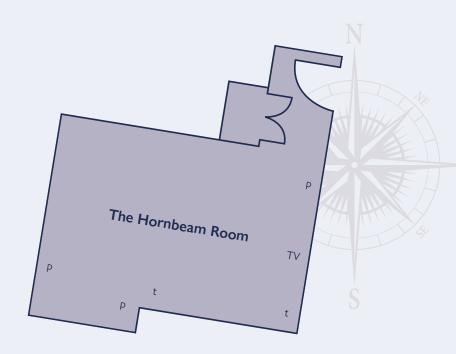

## **Capacities** Oval

**Features** Fitted 55" LED TV, integrated AV

Suitable for Boardroom meetings.

| KEY | Р             | TV         | t         |  |
|-----|---------------|------------|-----------|--|
|     | power sockets | television | telephone |  |