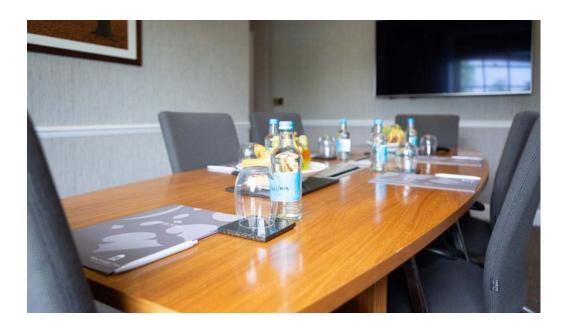

## The Hornbeam Boardroom

This space is named after the National Collection of Hornbeams in the Beale Arboretum.

It features fine views out over the lake and helipad, original photographs of the Hornbeam Collection and is the ideal place for a quiet meeting away from the office The room has an integrated 50" LED smart TV and Nespresso coffee machine.

## **Capacities** Oval

**Features** Fitted 55" LED TV, integrated AV

Suitable for Boardroom meetings.

| KEY | Р             | TV         | t         |  |
|-----|---------------|------------|-----------|--|
|     | power sockets | television | telephone |  |