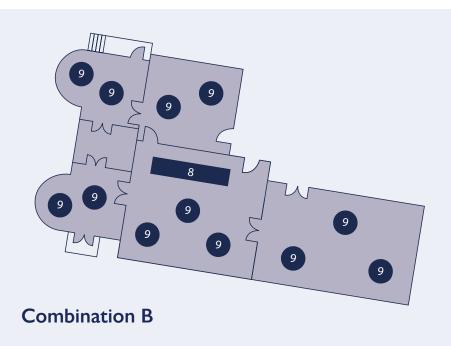

# Capacities

| Ceremony                     | 70  |
|------------------------------|-----|
| Round Tables                 | 126 |
| Top Table and Rounds         | 116 |
| Top Table, Sprigs and Rounds | 129 |

## VENUE LAYOUTS

**Combination A** 