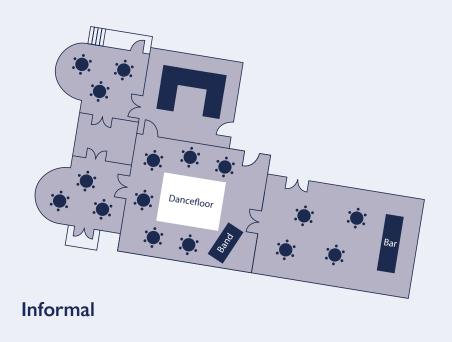

## Informal Evening Party

For the evening party your room is transformed to include a dance floor, buffet table and a bar.

KEY P power sockets