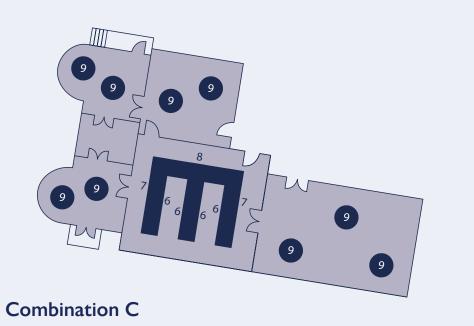

# Capacities

| Ceremony                     | 70  |
|------------------------------|-----|
| Round Tables                 | 126 |
| Top Table and Rounds         | 116 |
| Top Table, Sprigs and Rounds | 129 |

## VENUE LAYOUTS

**Combination A** 