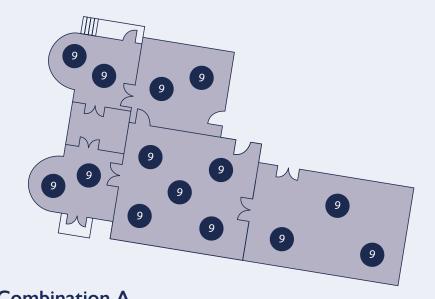

# Capacities

| Ceremony                     | 70  |
|------------------------------|-----|
| Round Tables                 | 126 |
| Top Table and Rounds         | 116 |
| Top Table, Sprigs and Rounds | 129 |

## VENUE LAYOUTS

**Combination A** 