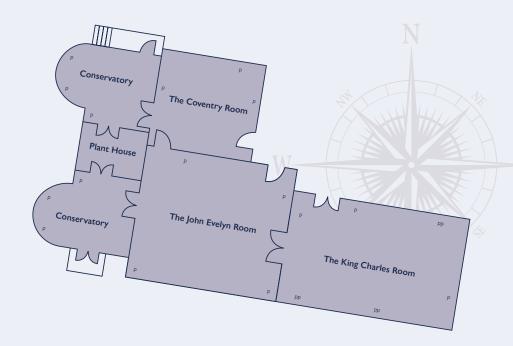

# The West Lodge Park Suite

The West Lodge Park Suite comprises of both the John Evelyn Suite and the King Charles Room to give you the ultimate in both size and flexibility.

Enjoy exclusive use of three stunning rooms, two conservatories, two private patios, and a manicured lawn. Experience your day steeped in a rich sense of history and occasion. One that enhances every moment, from reception drinks in the ornate surroundings of the Coventry Room, to your grand entrance down the beautiful main staircase, and everything else beyond.

## VENUE LAYOUTS

**Combination A** 