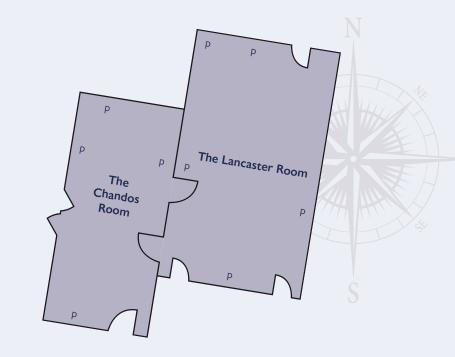

## The Lancaster Suite

Rich in history with stunning portraits adorning the walls. Comprised of the The Lancaster Room and The Chandos Room, The Lancaster Suite at West Lodge Park is the perfect location for wedding receptions, with its spacious dining area and beautiful outdoor area.

KEY P power sockets

## VENUE LAYOUTS