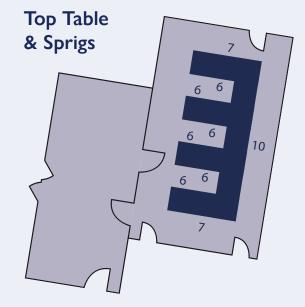

## Capacities

| Ceremony           | 80 |
|--------------------|----|
| Round Tables       | 54 |
| Combination Layout | 44 |
| Top Table & Sprigs | 60 |
| Oval               | 30 |
| Informal           | 60 |

## VENUE LAYOUTS