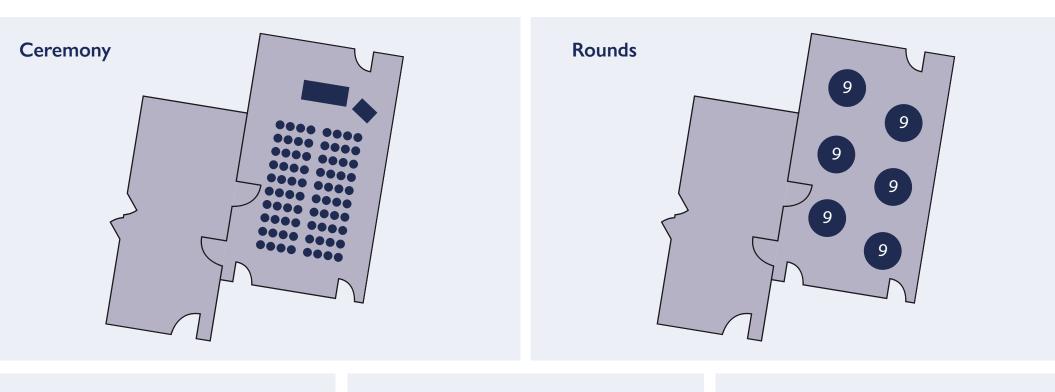

## Capacities

| Ceremony           | 80 |
|--------------------|----|
| Round Tables       | 54 |
| Combination Layout | 44 |
| Top Table & Sprigs | 60 |
| Oval               | 30 |
| Informal           | 60 |

## VENUE LAYOUTS